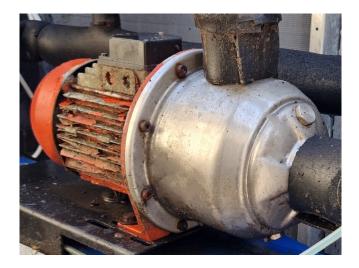

### Used Thermocold EXCEL E 275 ZC SE

Used Thermocold EXCEL E 275 ZC SE air-cooled chiller on Freon type R407C. Complete with 2 Performer SZ161T4VC scroll compressors, condenser with 2 fans, liquid buffer tank, expansion vessel, water buffer tank and a Salmson MULTI-H803-SE-T /EC/B water pump.