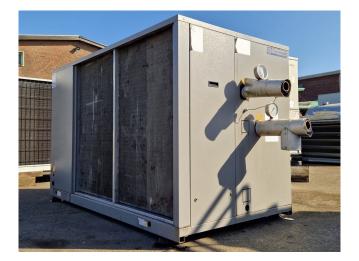

### Used Thermocold EXCEL E 275 ZC SE

Used Thermocold EXCEL E 275 ZC SE air-cooled chiller on Freon type R407C. Complete with 2 Performer SZ161T4VC scroll compressors, condenser with 2 fans, liquid buffer tank, expansion vessel, water buffer tank and a Salmson MULTI-H803-SE-T /EC/B water pump.