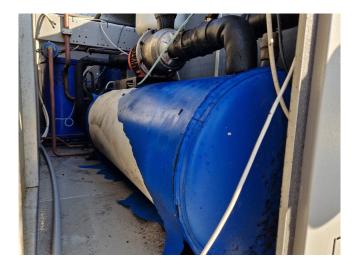

### Used Thermocold EXCEL E 275 ZC SE

Used Thermocold EXCEL E 275 ZC SE air-cooled chiller on Freon type R407C. Complete with 2 Performer SZ161T4VC scroll compressors, condenser with 2 fans, liquid buffer tank, expansion vessel, water buffer tank and a Salmson MULTI-H803-SE-T /EC/B water pump.