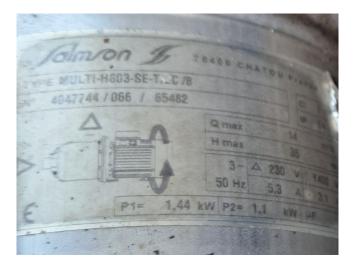

### Used Thermocold EXCEL E 275 ZC SE

Used Thermocold EXCEL E 275 ZC SE air-cooled chiller on Freon type R407C. Complete with 2 Performer SZ161T4VC scroll compressors, condenser with 2 fans, liquid buffer tank, expansion vessel, water buffer tank and a Salmson MULTI-H803-SE-T /EC/B water pump.