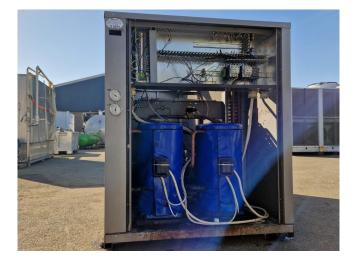

### Used Thermocold EXCEL E 275 ZC SE

Used Thermocold EXCEL E 275 ZC SE air-cooled chiller on Freon type R407C. Complete with 2 Performer SZ161T4VC scroll compressors, condenser with 2 fans, liquid buffer tank, expansion vessel, water buffer tank and a Salmson MULTI-H803-SE-T /EC/B water pump.