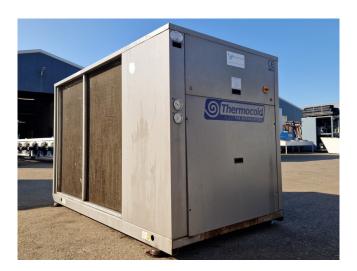

### Used Thermocold EXCEL E 275 ZC SE

Used Thermocold EXCEL E 275 ZC SE air-cooled chiller on Freon type R407C. Complete with 2 Performer SZ161T4VC scroll compressors, condenser with 2 fans, liquid buffer tank, expansion vessel, water buffer tank and a Salmson MULTI-H803-SE-T /EC/B water pump.