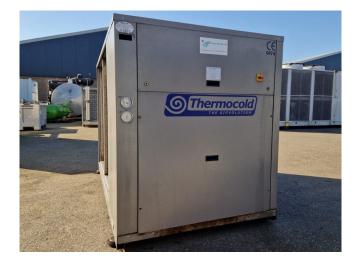

### Thermocold EXCEL E 275 ZC SE

### Used Thermocold EXCEL E 275 ZC SE

Used Thermocold EXCEL E 275 ZC SE air-cooled chiller on Freon type R407C. Complete with 2 Performer SZ161T4VC scroll compressors, condenser with 2 fans, liquid buffer tank, expansion vessel, water buffer tank and a Salmson MULTI-H803-SE-T /EC/B water pump.