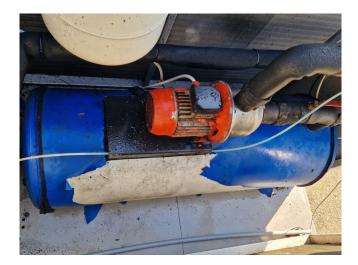

### Used Thermocold EXCEL E 275 ZC SE

Used Thermocold EXCEL E 275 ZC SE air-cooled chiller on Freon type R407C. Complete with 2 Performer SZ161T4VC scroll compressors, condenser with 2 fans, liquid buffer tank, expansion vessel, water buffer tank and a Salmson MULTI-H803-SE-T /EC/B water pump.