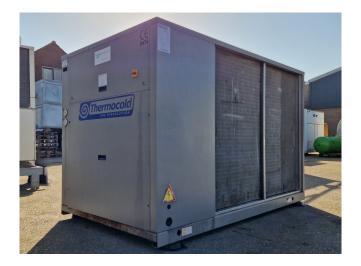

### Used Thermocold EXCEL E 275 ZC SE

Used Thermocold EXCEL E 275 ZC SE air-cooled chiller on Freon type R407C. Complete with 2 Performer SZ161T4VC scroll compressors, condenser with 2 fans, liquid buffer tank, expansion vessel, water buffer tank and a Salmson MULTI-H803-SE-T /EC/B water pump.