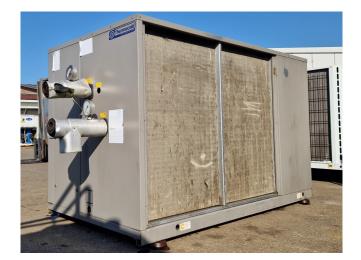

### Used Thermocold EXCEL E 275 ZC SE

Used Thermocold EXCEL E 275 ZC SE air-cooled chiller on Freon type R407C. Complete with 2 Performer SZ161T4VC scroll compressors, condenser with 2 fans, liquid buffer tank, expansion vessel, water buffer tank and a Salmson MULTI-H803-SE-T /EC/B water pump.