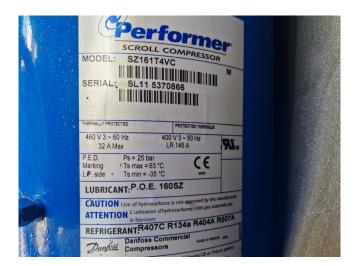

### **Specifications**

| Brand                | Thermocold             |
|----------------------|------------------------|
| Тіро                 | EXCEL E 275 ZC SE      |
| Product type         | Air Cooled Chiller     |
| Capacidad kW         | 69,4                   |
| Capacity Tons        | 19,7                   |
| Refrigerante         | Freon                  |
| Tipo de Refrigerante | R407C                  |
| Liquid buffer tank   | ✓                      |
| Pump                 | 1                      |
| Módulo hidrónico     | 1                      |
| Sizes                | 2600x1260x1380 mm      |
|                      | (LxWxH)                |
| Compressor(s) type & | x2 Performer SZ161T4VC |
| model                |                        |
| Number of fans       | 2                      |
| Remarks              | Y.o.b. 2007            |
| Stock                | 1                      |
|                      |                        |

### Used Thermocold EXCEL E 275 ZC SE

Used Thermocold EXCEL E 275 ZC SE air-cooled chiller on Freon type R407C. Complete with 2 Performer SZ161T4VC scroll compressors, condenser with 2 fans, liquid buffer tank, expansion vessel, water buffer tank and a Salmson MULTI-H803-SE-T /EC/B water pump.

# Your partner for used commercial and industrial refrigeration equipment

| alles .        | OThermocold<br>INE ATRVOLUTION                                                                                                                           |                       |  |
|----------------|----------------------------------------------------------------------------------------------------------------------------------------------------------|-----------------------|--|
|                | CE<br>0474<br>Via de Ciclamia, Sari) Ray<br>Ph. +39 80 537637- 5315582 - Kar +39 80 531674<br>Web site: www.thermocold.it<br>E-mail: sales@thermocold.it |                       |  |
|                | Unit series - Matricola DE-2755-G0                                                                                                                       |                       |  |
|                | Manufact. year - Anno 2007                                                                                                                               |                       |  |
|                | Weight - Peso (kg)                                                                                                                                       |                       |  |
|                | Type - Tipo EXCEL E 275 ZC S                                                                                                                             |                       |  |
|                | Refrigerant R407c                                                                                                                                        |                       |  |
|                | Ref. charge - Carica (kg) 14,5                                                                                                                           |                       |  |
|                | Power supply- Alim. (V / Ph / Hz) 400/3PH+N/50                                                                                                           |                       |  |
|                | F.L.I. (+ Elecric Coil) (kW) 32,9                                                                                                                        |                       |  |
|                | F.L.A. ( + Elecric Coil ) (A) 56,2                                                                                                                       |                       |  |
|                | T Max. 100 °C T min 35°C                                                                                                                                 |                       |  |
|                | Maximum allowable pressure HP (bar) 27,6                                                                                                                 |                       |  |
|                | Maximum allowable pressure LP (bar) 22,5                                                                                                                 |                       |  |
|                | PERFORMANCES                                                                                                                                             | and the second second |  |
|                | Compressor (s) power (kW) 24,8                                                                                                                           |                       |  |
|                | Cooling capacity (kW) 69,4                                                                                                                               |                       |  |
| all age to the |                                                                                                                                                          |                       |  |